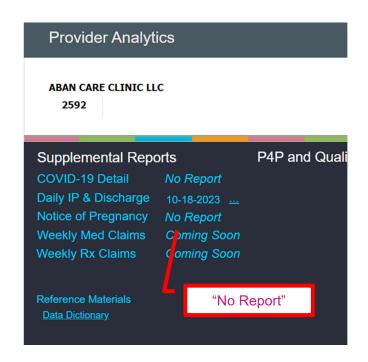

# Provider Analytics Home Page

A Plan with NOP Active, but TIN has no data

A Plan with NOP in-Active

# Provider Analytics Home Page

# Key Features

Immediately visible from the home page

Refresh date listed

Simple user interface

Links to communication and educational materials