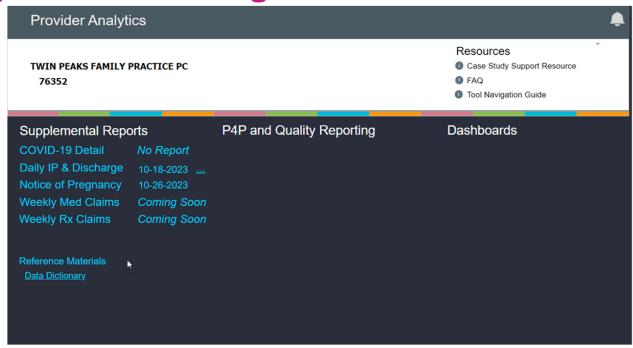

# Provider Analytics Home Page

A Plan with NOP Active, but TIN has no data

A Plan with NOP in-Active

# Provider Analytics Home Page

# Key Features

Immediately visible from the home page

Refresh date listed

Simple user interface

Links to communication and educational materials