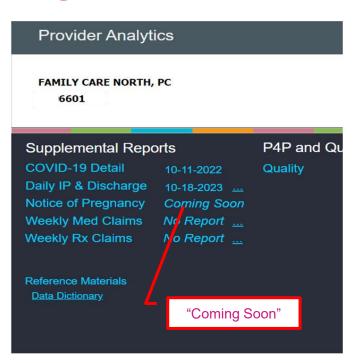

# Provider Analytics Home Page

A Plan with NOP Active, but TIN has no data

A Plan with NOP in-Active

# Provider Analytics Home Page

# Key Features

Immediately visible from the home page

Refresh date listed

Simple user interface

Links to communication and educational materials