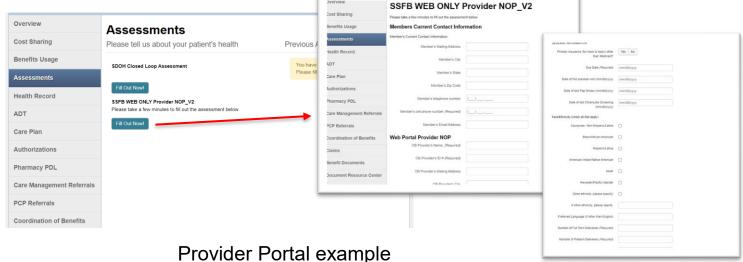

ability to identify currently pregnant members.

Notification of Pregnancy forms can be found on both Provider and Member Portals.

# Report